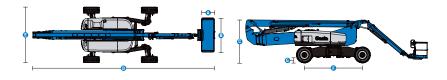

#### **Specifications**

| Models                                                                                                                                                                                                                                                                                                                                                                                                                                                                                                                                                                                                                                                                                                                                                                                                                                                                                                                                                                                                                                                                                                                                                                                                                                                                                                                                                                                                                                                                                                                                                                                                                                                                                                                                                                                                                                                                                                                                                                                                                                                                                                                      | ZX-135/70      |               |
|-----------------------------------------------------------------------------------------------------------------------------------------------------------------------------------------------------------------------------------------------------------------------------------------------------------------------------------------------------------------------------------------------------------------------------------------------------------------------------------------------------------------------------------------------------------------------------------------------------------------------------------------------------------------------------------------------------------------------------------------------------------------------------------------------------------------------------------------------------------------------------------------------------------------------------------------------------------------------------------------------------------------------------------------------------------------------------------------------------------------------------------------------------------------------------------------------------------------------------------------------------------------------------------------------------------------------------------------------------------------------------------------------------------------------------------------------------------------------------------------------------------------------------------------------------------------------------------------------------------------------------------------------------------------------------------------------------------------------------------------------------------------------------------------------------------------------------------------------------------------------------------------------------------------------------------------------------------------------------------------------------------------------------------------------------------------------------------------------------------------------------|----------------|---------------|
| Measurements                                                                                                                                                                                                                                                                                                                                                                                                                                                                                                                                                                                                                                                                                                                                                                                                                                                                                                                                                                                                                                                                                                                                                                                                                                                                                                                                                                                                                                                                                                                                                                                                                                                                                                                                                                                                                                                                                                                                                                                                                                                                                                                | US             | Metric        |
| Working height max. <sup>(1)</sup>                                                                                                                                                                                                                                                                                                                                                                                                                                                                                                                                                                                                                                                                                                                                                                                                                                                                                                                                                                                                                                                                                                                                                                                                                                                                                                                                                                                                                                                                                                                                                                                                                                                                                                                                                                                                                                                                                                                                                                                                                                                                                          | 141 ft         | 43.15 m       |
| Platform height max.                                                                                                                                                                                                                                                                                                                                                                                                                                                                                                                                                                                                                                                                                                                                                                                                                                                                                                                                                                                                                                                                                                                                                                                                                                                                                                                                                                                                                                                                                                                                                                                                                                                                                                                                                                                                                                                                                                                                                                                                                                                                                                        | 135 ft         | 41.15 m       |
| Horizontal reach max riser extended                                                                                                                                                                                                                                                                                                                                                                                                                                                                                                                                                                                                                                                                                                                                                                                                                                                                                                                                                                                                                                                                                                                                                                                                                                                                                                                                                                                                                                                                                                                                                                                                                                                                                                                                                                                                                                                                                                                                                                                                                                                                                         | 59 ft 2 in     | 18.03 m       |
| Horizontal reach max riser retracted                                                                                                                                                                                                                                                                                                                                                                                                                                                                                                                                                                                                                                                                                                                                                                                                                                                                                                                                                                                                                                                                                                                                                                                                                                                                                                                                                                                                                                                                                                                                                                                                                                                                                                                                                                                                                                                                                                                                                                                                                                                                                        | 69 ft 9 in     | 21.26 m       |
| Up and over clearance max riser extended                                                                                                                                                                                                                                                                                                                                                                                                                                                                                                                                                                                                                                                                                                                                                                                                                                                                                                                                                                                                                                                                                                                                                                                                                                                                                                                                                                                                                                                                                                                                                                                                                                                                                                                                                                                                                                                                                                                                                                                                                                                                                    | 75 ft 6 in     | 23.01 m       |
| Up and over clearance max riser retracted                                                                                                                                                                                                                                                                                                                                                                                                                                                                                                                                                                                                                                                                                                                                                                                                                                                                                                                                                                                                                                                                                                                                                                                                                                                                                                                                                                                                                                                                                                                                                                                                                                                                                                                                                                                                                                                                                                                                                                                                                                                                                   | 32 ft 6 in     | 9.91 m        |
| Below ground reach                                                                                                                                                                                                                                                                                                                                                                                                                                                                                                                                                                                                                                                                                                                                                                                                                                                                                                                                                                                                                                                                                                                                                                                                                                                                                                                                                                                                                                                                                                                                                                                                                                                                                                                                                                                                                                                                                                                                                                                                                                                                                                          | 19 ft 3 in     | 5.87 m        |
| A Platform length                                                                                                                                                                                                                                                                                                                                                                                                                                                                                                                                                                                                                                                                                                                                                                                                                                                                                                                                                                                                                                                                                                                                                                                                                                                                                                                                                                                                                                                                                                                                                                                                                                                                                                                                                                                                                                                                                                                                                                                                                                                                                                           | 3 ft/2 ft 6 in | 0.91 m/0.76 m |
| B Platform width                                                                                                                                                                                                                                                                                                                                                                                                                                                                                                                                                                                                                                                                                                                                                                                                                                                                                                                                                                                                                                                                                                                                                                                                                                                                                                                                                                                                                                                                                                                                                                                                                                                                                                                                                                                                                                                                                                                                                                                                                                                                                                            | 8 ft/6 ft      | 2.44 m/1.83 m |
| C Height - stowed (tires)                                                                                                                                                                                                                                                                                                                                                                                                                                                                                                                                                                                                                                                                                                                                                                                                                                                                                                                                                                                                                                                                                                                                                                                                                                                                                                                                                                                                                                                                                                                                                                                                                                                                                                                                                                                                                                                                                                                                                                                                                                                                                                   | 10 ft 1.5 in   | 3.09 m        |
| Length - stowed (tires)                                                                                                                                                                                                                                                                                                                                                                                                                                                                                                                                                                                                                                                                                                                                                                                                                                                                                                                                                                                                                                                                                                                                                                                                                                                                                                                                                                                                                                                                                                                                                                                                                                                                                                                                                                                                                                                                                                                                                                                                                                                                                                     | 42 ft 5 in     | 12.93 m       |
| Width (axles retracted)                                                                                                                                                                                                                                                                                                                                                                                                                                                                                                                                                                                                                                                                                                                                                                                                                                                                                                                                                                                                                                                                                                                                                                                                                                                                                                                                                                                                                                                                                                                                                                                                                                                                                                                                                                                                                                                                                                                                                                                                                                                                                                     | 8 ft 2 in      | 2.49 m        |
| Width (axles extended)                                                                                                                                                                                                                                                                                                                                                                                                                                                                                                                                                                                                                                                                                                                                                                                                                                                                                                                                                                                                                                                                                                                                                                                                                                                                                                                                                                                                                                                                                                                                                                                                                                                                                                                                                                                                                                                                                                                                                                                                                                                                                                      | 12 ft 11 in    | 3.94 m        |
| Over the set of the | 13 ft 6 in     | 4.11 m        |
| O Wheelbase (axles extended)                                                                                                                                                                                                                                                                                                                                                                                                                                                                                                                                                                                                                                                                                                                                                                                                                                                                                                                                                                                                                                                                                                                                                                                                                                                                                                                                                                                                                                                                                                                                                                                                                                                                                                                                                                                                                                                                                                                                                                                                                                                                                                | 13 ft 6 in     | 4.11 m        |
| G Ground clearance - center                                                                                                                                                                                                                                                                                                                                                                                                                                                                                                                                                                                                                                                                                                                                                                                                                                                                                                                                                                                                                                                                                                                                                                                                                                                                                                                                                                                                                                                                                                                                                                                                                                                                                                                                                                                                                                                                                                                                                                                                                                                                                                 | 1 ft 3 in      | 0.38 m        |