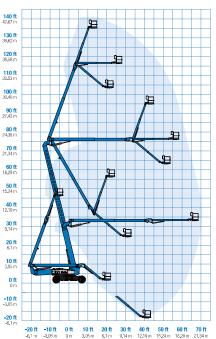

#### Range of motion ZX-135/70

The metric equivalent of working height adds 2 m to platform height. The imperial equivalent adds 6 ft to platform height.
 Gradeability applies to driving on slopes and may vary depending on options and machine configurations. See operator's manual for details regarding slope ratings.
 Weight refers to standard configuration and may vary depending on options and/or country standards.
 Floor loading information is approximate and may vary depending on options and machine configurations. It should be used only with dependence of the torter.